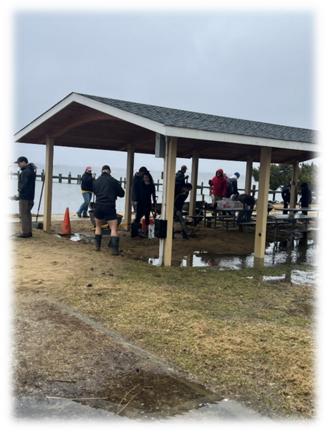

# The Sea Breeze

PUBLISHED BY HILLSMERE SHORES IMPROVEMENT ASSOCIATION

March 2024

Sunday, January 28th—Volunteers showed up and redistributed the sand displaced by the extreme high tides and high winds from winter storms. Thank you to Chloe & John Griffis, Laura Malone, Adam & Sharon Blugis, Michelle O'Brien, Helene Raven, Geoff Werner & Chelsea Trotter, Jim Collatz, Paul Kelley, David Pim, Joe Kiebish, Carson & Katie Leedy (& kids), Kevin Green, Mary Bogardus, and Garrett Tache.