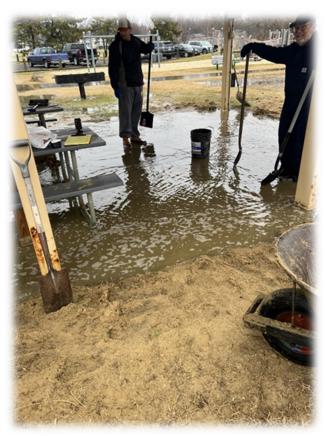

# The Sea Breeze

PUBLISHED BY HILLSMERE SHORES IMPROVEMENT ASSOCIATION

March 2024

Sunday, January 28th—Volunteers showed up and redistributed the sand displaced by the extreme high tides and high winds from winter storms. Thank you to Chloe & John Griffis, Laura Malone, Adam & Sharon Blugis, Michelle O'Brien, Helene Raven, Geoff Werner & Chelsea Trotter, Jim Collatz, Paul Kelley, David Pim, Joe Kiebish, Carson & Katie Leedy (& kids), Kevin Green, Mary Bogardus, and Garrett Tache.