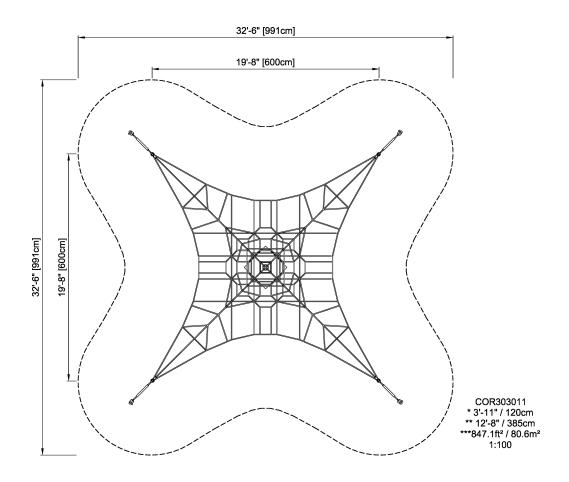

| Product Line          | Corocord rope climbing |  |
|-----------------------|------------------------|--|
| Category              | Spacenets              |  |
| Age from              | 5-12                   |  |
| Max. fall height (CM) | 120                    |  |
| Total height (CM)     | 385                    |  |
| Safety Zone           | 70.1 m2                |  |

Foundation amount/footing NaN Excavation NaN m3

To verify product ceritifcation, visit www.ipema.org

Highest designated play surface and space required are according to ASTM F1487. Equipment must be installed over resilient surfacing appropriate to the safety guidelines in your area. Product development is an ongoing process. We reserve the right to make modifications on all our products. This product may not be mirrored, scaled or altered in any way. Safety zones must be retained for proper placement of equipment. If any changes are required, please contact your KOMPAN representative at 1.800.426.9788.