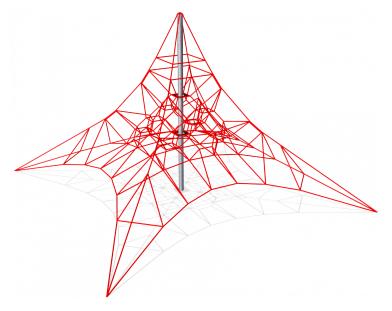

## **Mini Spacenet**

| Elevated<br>Activities:<br>0 | Accessible<br>Elevated<br>Activities | Accessible<br>Ground<br>Level<br>Activities | Accessible<br>Ground<br>Level Play<br>Types |
|------------------------------|--------------------------------------|---------------------------------------------|---------------------------------------------|
| Present                      | 0                                    | 1                                           | 1                                           |
| Required                     | 0                                    | 1                                           | 1                                           |

A three-dimensional Spacenet in mini-format is the perfect rope climbing challenge. Even the smallest children can start practicing here for the large spacenet adventure. This climbing structure promotes the development of strength, coordination, and balancing skills.