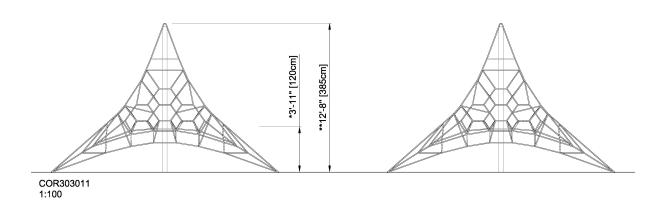

| Product Line          | Corocord rope climbing |  |
|-----------------------|------------------------|--|
| Category              | Spacenets              |  |
| Age from              | 5-12                   |  |
| Max. fall height (CM) | 120                    |  |
| Total height (CM)     | 385                    |  |
| Safety Zone           | 70.1 m2                |  |